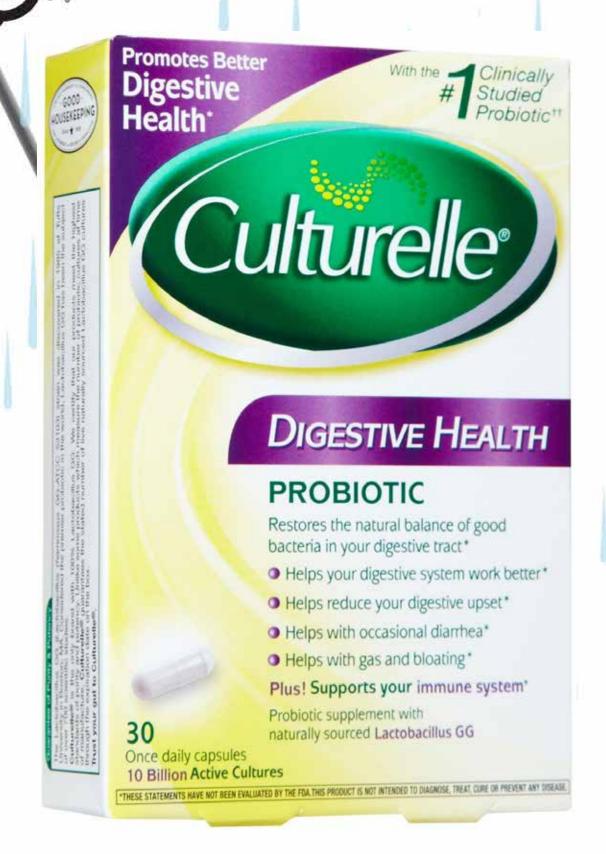

rgy Symptom Reliever Nasal Spray 24 Hour Relief of: · Itchy, Watery Eyes Nasal Congestion · Runny Nose Itchy Nose Sneezing 60 24 HOUR RELIEF METERED SPRAYS 0.34 fl oz (9.9 mL) 

### FLONASE

60 Dose Adult or Children's







### ALEVE

50 ct. - Arthritis Soft Grip Caps, Caplets or Tabs 40 ct. - Arthritis Gelcaps

\$ 6 4.9 \( \text{A} \)





### FRUCTIS HAIR CARE

13 oz. - Selected Types







### CLARITIN

Selected Types & Sizes







## LIQUID PODS 14 ct. Ocean Mist or Spring Meadow



### PEPSODENT or AIM TOOTHPASTE

Selected Types & Sizes











# IMPORTANT: FOLLOW THE USAGE ADVISORY CARNED 9

### APRIL 2016





### NUTRISSE

Selected Types I Kit



SILI

### APRIL 2016

Preferred Dius Pharmacy®





### CHILDREN'S SYRUP

4 oz. - Fruit or Sugar Free Grape Compare to Clartin





### CULTURELLE

DIGESTIVE HEALTH 30 ct. Selected Types