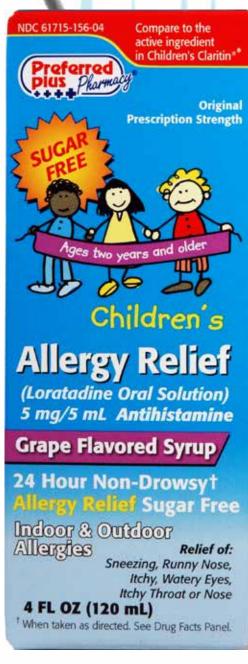

**ALLERGY RELIEF** Fluticasone Propionate (Glucocorticoid) 50 mcg Per Spray - Allergy Symptom Reliever Nasal Spray 24 Hour Relief of: · Itchy, Watery Eyes Nasal Congestion · Runny Nose Itchy Nose Sneezing 60 24 HOUR RELIEF METERED SPRAYS 0.34 fl oz (9.9 mL) 

### FLONASE

60 Dose Adult or Children's







### ALEVE

50 ct. - Arthritis Soft Grip Caps, Caplets or Tabs 40 ct. - Arthritis Gelcaps

\$ 6 4.9 \( \text{A} \)





### FRUCTIS HAIR CARE

13 oz. - Selected Types







### CLARITIN

Selected Types & Sizes







## LIQUID PODS 14 ct. Ocean Mist or Spring Meadow



### PEPSODENT or AIM TOOTHPASTE

Selected Types & Sizes











# IMPORTANT: FOLLOW THE USAGE ADVISORY CARNED 9

### APRIL 2016





### NUTRISSE

Selected Types I Kit



SILI

### APRIL 2016

Preferred Dius Pharmacy®





### CHILDREN'S SYRUP

4 oz. - Fruit or Sugar Free Grape Compare to Clartin





### CULTURELLE

DIGESTIVE HEALTH 30 ct. Selected Types