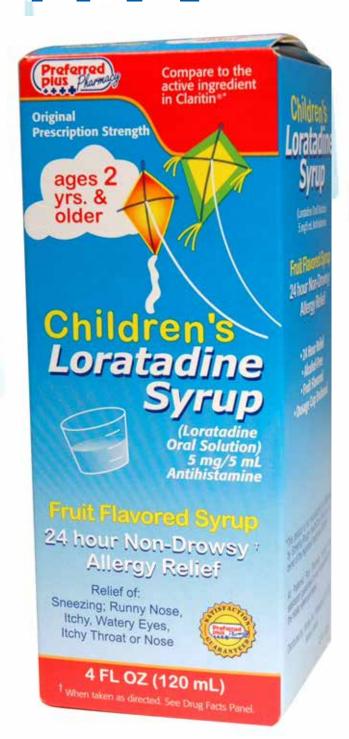

ALLERGY RELIEF** Fluticasone Propionate (Glucocorticoid) 50 mcg Per Spray - Allergy Symptom Reliever Nasal Spray 24 Hour Relief of: · Itchy, Watery Eyes Nasal Congestion · Runny Nose Itchy Nose Sneezing 60 24 HOUR RELIEF METERED SPRAYS 0.34 fl oz (9.9 mL) 

### FLONASE

60 Dose Adult or Children's







### ALEVE

50 ct. - Arthritis Soft Grip Caps, Caplets or Tabs 40 ct. - Arthritis Gelcaps

\$ 6 4.9 \( \text{A} \)





### FRUCTIS HAIR CARE

13 oz. - Selected Types







### CLARITIN

Selected Types & Sizes







## LIQUID PODS 14 ct. Ocean Mist or Spring Meadow



### PEPSODENT or AIM TOOTHPASTE

Selected Types & Sizes











# IMPORTANT: FOLLOW THE USAGE ADVISORY CARNED 9

### APRIL 2016





### NUTRISSE

Selected Types I Kit



SILI

### APRIL 2016

Preferred Dius Pharmacy®





### CHILDREN'S SYRUP

4 oz. - Fruit or Sugar Free Grape Compare to Clartin





### CULTURELLE

DIGESTIVE HEALTH 30 ct. Selected Types