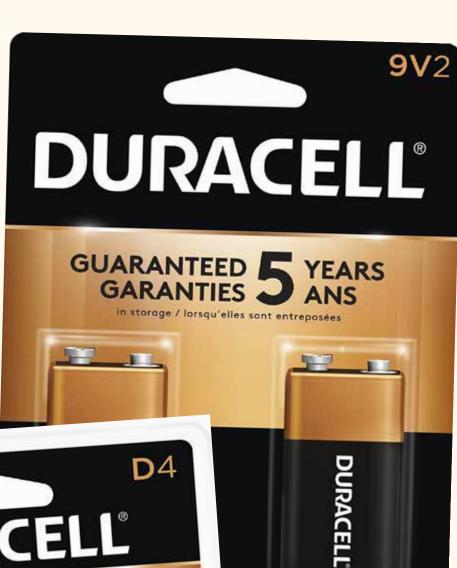

#### ADVIL

80 ct.

Original or Migraine Liqui-Gels, Film Coated Tabs













#### NEUTROGENA ULTRA SHEER

Selected Types & Sizes







## CHARMIN ULTRA SOFT

4 ct. - Toilet Tissue







# TIDE LIQUID PODS

35 ct. - Free & Gentle or Original







#### HERBAL ESSENCES SHAMPOO/CONDITIONER

Selected Types & Sizes





# HUGGIES LITTLE SWIMMERS Selected Types & Sizes





# CONAIR INSTANT HEAT CURLING IRON

.75" - CD81WCS

I" - CD87WCS









### DURACELL ALKALINE BATTERIES

4 Pack - D

2 Pack - 9V









# CREST PRO-HEALTH Liter - Selected Types





# MEN'S DESIGNER FRAGRANCES

Selected Types & Sizes











## BAND-AID BANDAGES

20 ct. - Selected Types









# CHILDREN'S MULTIVITAMIN

100 ct. - Fruit Flavor Chewable Tablets

Compare to Flintstones