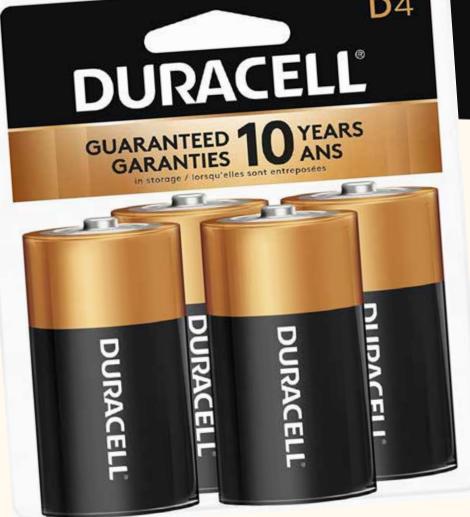

#### ADVIL

80 ct.

Original or Migraine Liqui-Gels, Film Coated Tabs













#### NEUTROGENA ULTRA SHEER

Selected Types & Sizes







## CHARMIN ULTRA SOFT

4 ct. - Toilet Tissue







# TIDE LIQUID PODS

35 ct. - Free & Gentle or Original







#### HERBAL ESSENCES SHAMPOO/CONDITIONER

Selected Types & Sizes





# HUGGIES LITTLE SWIMMERS Selected Types & Sizes





# CONAIR INSTANT HEAT CURLING IRON

.75" - CD81WCS

I" - CD87WCS









### DURACELL ALKALINE BATTERIES

4 Pack - D

2 Pack - 9V









# CREST PRO-HEALTH Liter - Selected Types





# MEN'S DESIGNER FRAGRANCES

Selected Types & Sizes











## BAND-AID BANDAGES

20 ct. - Selected Types









# CHILDREN'S MULTIVITAMIN

100 ct. - Fruit Flavor Chewable Tablets

Compare to Flintstones