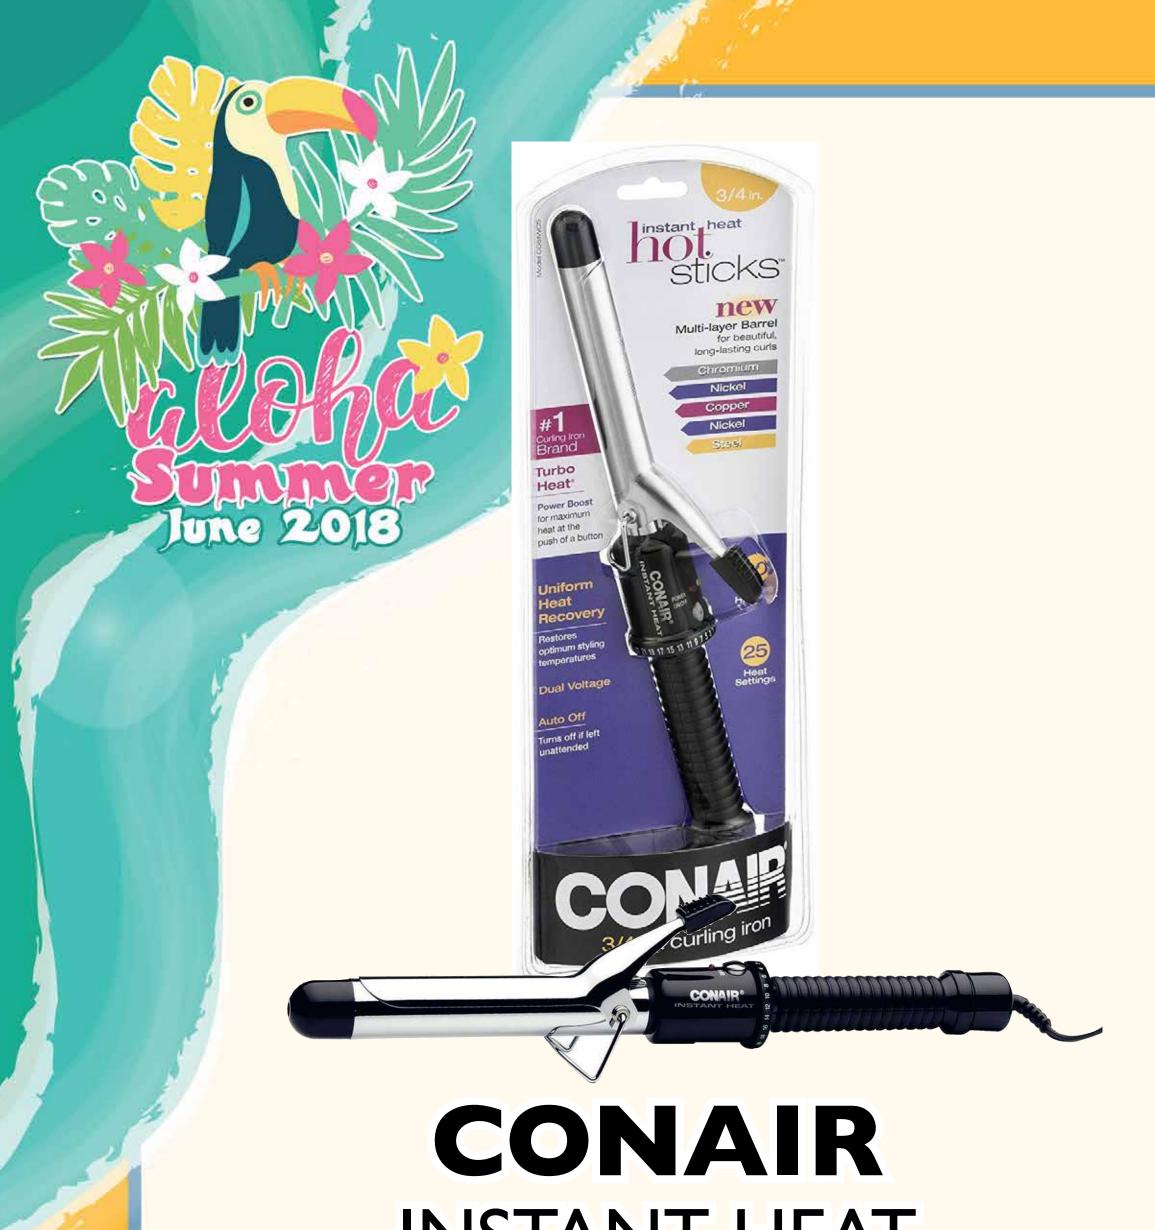

#### ADVIL

80 ct.

Original or Migraine Liqui-Gels, Film Coated Tabs













#### NEUTROGENA ULTRA SHEER

Selected Types & Sizes







## CHARMIN ULTRA SOFT

4 ct. - Toilet Tissue







# TIDE LIQUID PODS

35 ct. - Free & Gentle or Original







#### HERBAL ESSENCES SHAMPOO/CONDITIONER

Selected Types & Sizes





# HUGGIES LITTLE SWIMMERS Selected Types & Sizes





# CONAIR INSTANT HEAT CURLING IRON

.75" - CD81WCS

I" - CD87WCS









### DURACELL ALKALINE BATTERIES

4 Pack - D

2 Pack - 9V









# CREST PRO-HEALTH Liter - Selected Types





# MEN'S DESIGNER FRAGRANCES

Selected Types & Sizes











## BAND-AID BANDAGES

20 ct. - Selected Types









# CHILDREN'S MULTIVITAMIN

100 ct. - Fruit Flavor Chewable Tablets

Compare to Flintstones