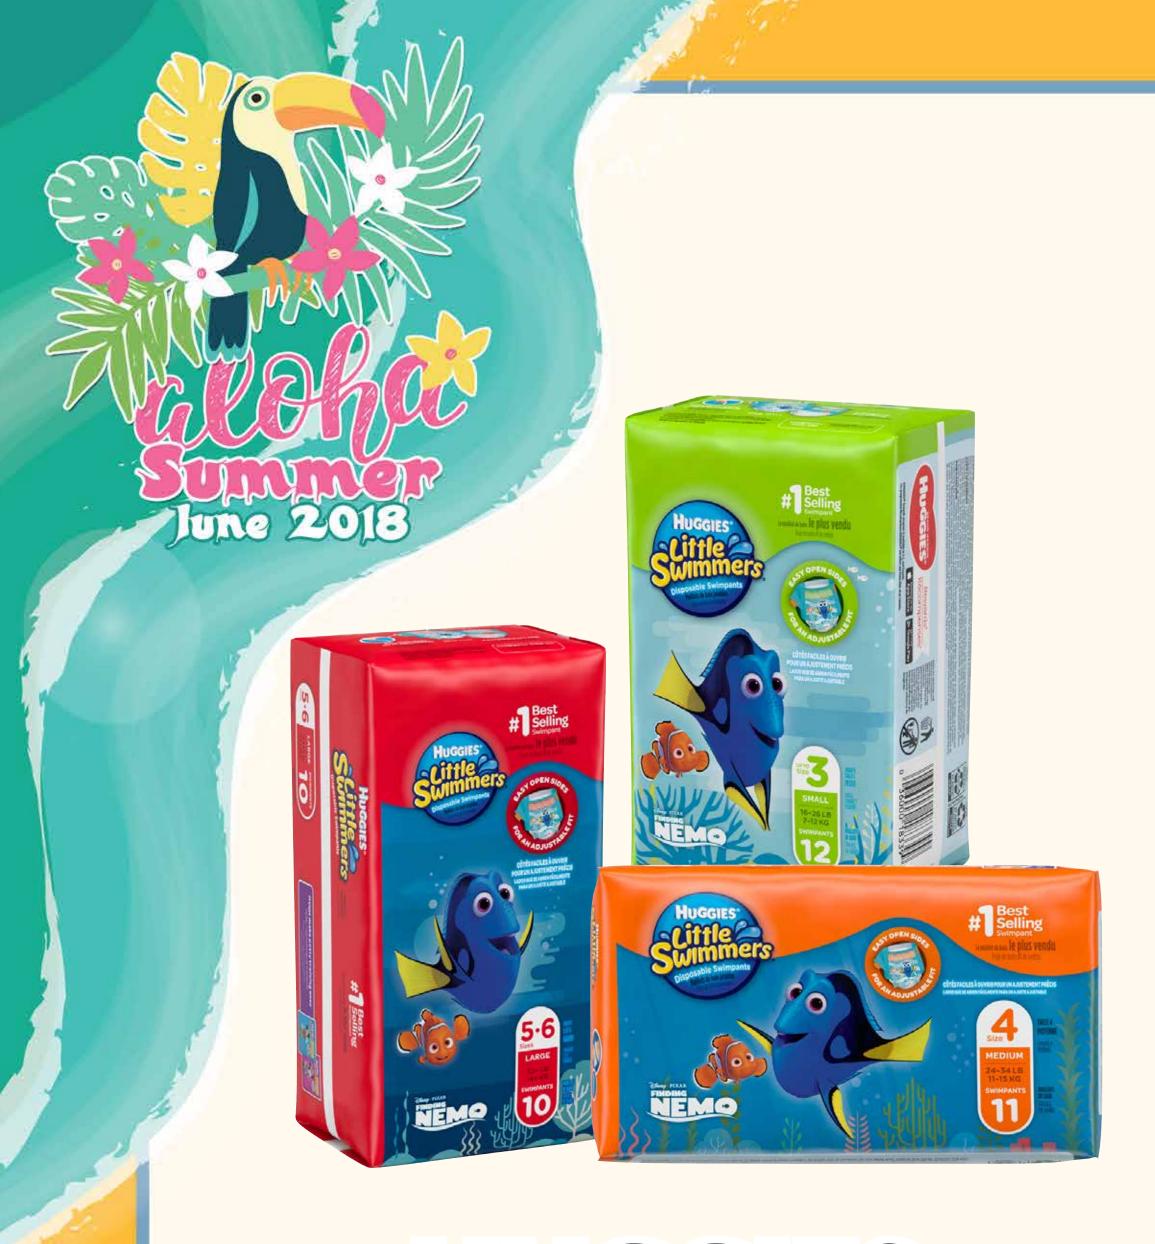

#### ADVIL

80 ct.

Original or Migraine Liqui-Gels, Film Coated Tabs













#### NEUTROGENA ULTRA SHEER

Selected Types & Sizes







## CHARMIN ULTRA SOFT

4 ct. - Toilet Tissue







# TIDE LIQUID PODS

35 ct. - Free & Gentle or Original







#### HERBAL ESSENCES SHAMPOO/CONDITIONER

Selected Types & Sizes





# HUGGIES LITTLE SWIMMERS Selected Types & Sizes





# CONAIR INSTANT HEAT CURLING IRON

.75" - CD81WCS

I" - CD87WCS









### DURACELL ALKALINE BATTERIES

4 Pack - D

2 Pack - 9V









# CREST PRO-HEALTH Liter - Selected Types





# MEN'S DESIGNER FRAGRANCES

Selected Types & Sizes











## BAND-AID BANDAGES

20 ct. - Selected Types









# CHILDREN'S MULTIVITAMIN

100 ct. - Fruit Flavor Chewable Tablets

Compare to Flintstones