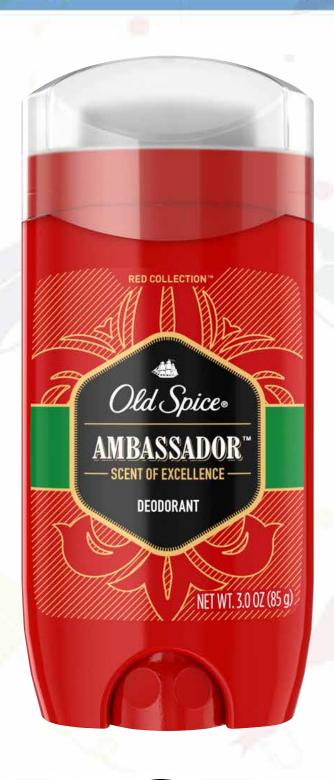

# FLONASE SENSIMIST ALLERGY RELIEF 60 Dose Original or Children's









#### TYLENOL

100 ct.

Arthritis Extended Relief Caps or Rapid Release Gelcap





### TIDE 2X LIQUID

50 oz. - Clean Breeze, Mountain Spring or Original







### BOUNTY 2X MORE ABSORBENT

44 Sheets









## CREST COMPLETE/PRO-HEALTH TOOTHPASTE







### CLARITIN ALLERGY RELIEF Selected Types & Sizes







### WOMEN'S DESIGNER FRAGRANCES







### PAMPERS SWADDLERS









#### OLD SPICE ANTIPERSPIRANT DEODORANT











#### LISTERINE

MOUTH WASH

I Liter - Cool Mint, Freshburst, Original, Clean Mint







### NAIR











### CHILDREN'S ALLERGY

4 oz. - Non-Drowsy Fruit or Grape Compare to Children's Claritin