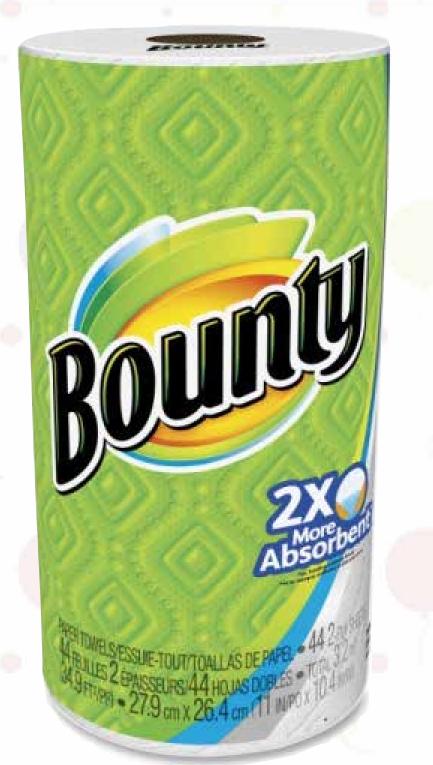

# FLONASE SENSIMIST ALLERGY RELIEF 60 Dose Original or Children's









#### TYLENOL

100 ct.

Arthritis Extended Relief Caps or Rapid Release Gelcap





### TIDE 2X LIQUID

50 oz. - Clean Breeze, Mountain Spring or Original







### BOUNTY 2X MORE ABSORBENT

44 Sheets









## CREST COMPLETE/PRO-HEALTH TOOTHPASTE







### CLARITIN ALLERGY RELIEF Selected Types & Sizes







### WOMEN'S DESIGNER FRAGRANCES







### PAMPERS SWADDLERS









#### OLD SPICE ANTIPERSPIRANT DEODORANT











#### LISTERINE

MOUTH WASH

I Liter - Cool Mint, Freshburst, Original, Clean Mint







### NAIR











### CHILDREN'S ALLERGY

4 oz. - Non-Drowsy Fruit or Grape Compare to Children's Claritin