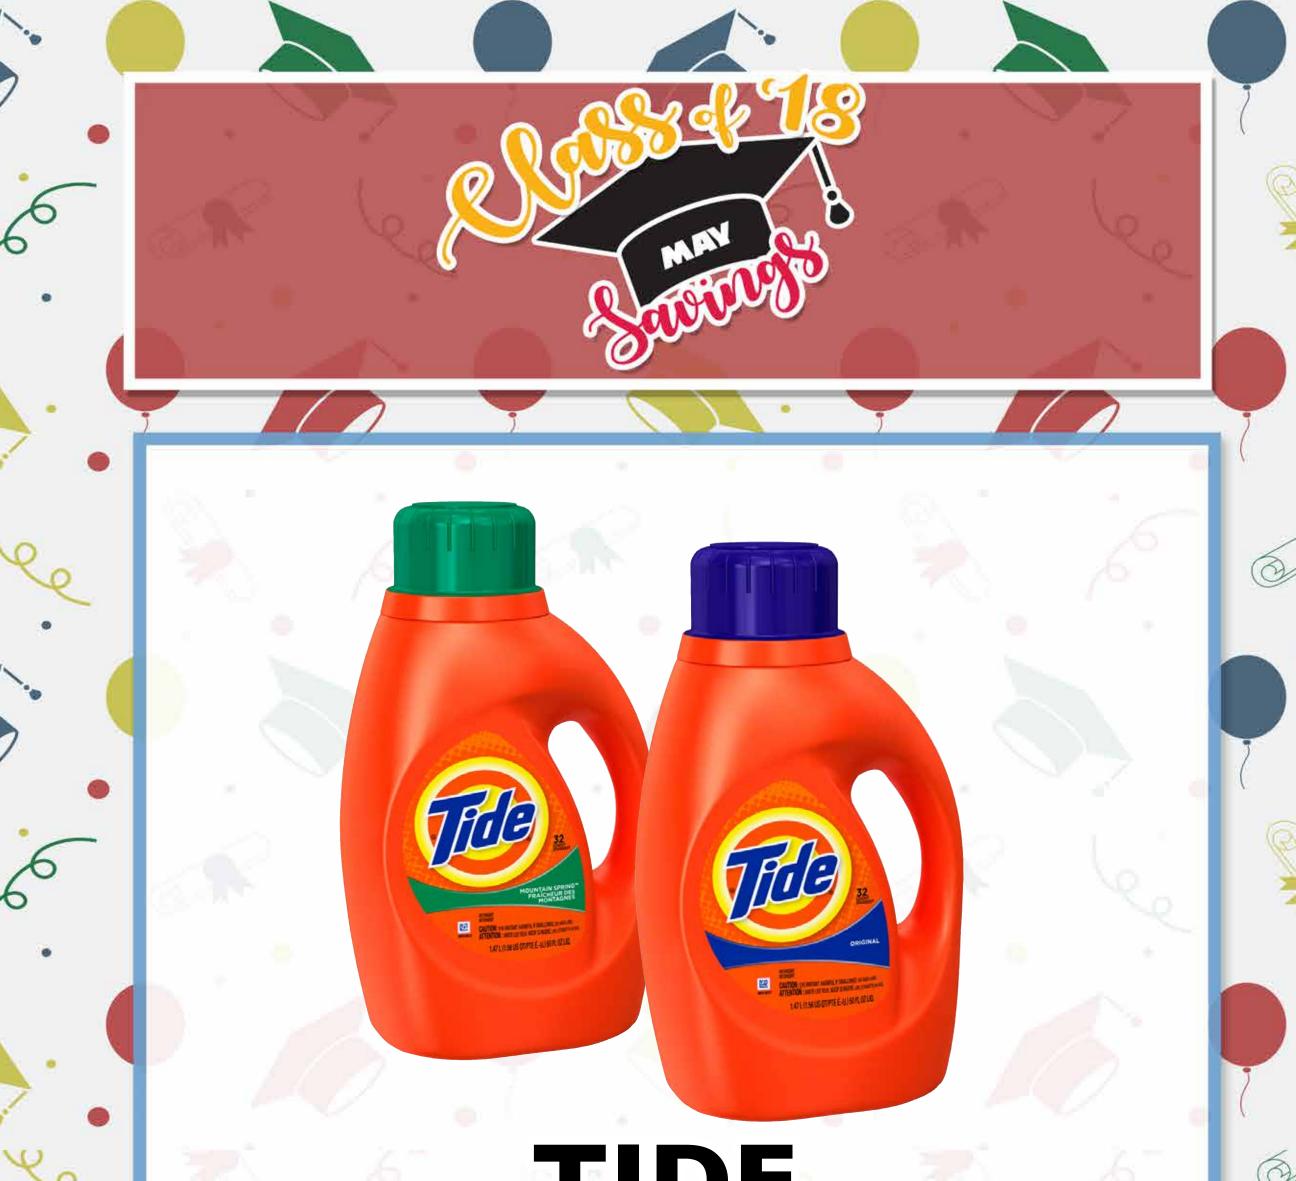

# FLONASE SENSIMIST ALLERGY RELIEF 60 Dose Original or Children's









#### TYLENOL

100 ct.

Arthritis Extended Relief Caps or Rapid Release Gelcap





### TIDE 2X LIQUID

50 oz. - Clean Breeze, Mountain Spring or Original







### BOUNTY 2X MORE ABSORBENT

44 Sheets









## CREST COMPLETE/PRO-HEALTH TOOTHPASTE







### CLARITIN ALLERGY RELIEF Selected Types & Sizes







### WOMEN'S DESIGNER FRAGRANCES







### PAMPERS SWADDLERS









#### OLD SPICE ANTIPERSPIRANT DEODORANT











#### LISTERINE

MOUTH WASH

I Liter - Cool Mint, Freshburst, Original, Clean Mint







### NAIR











### CHILDREN'S ALLERGY

4 oz. - Non-Drowsy Fruit or Grape Compare to Children's Claritin