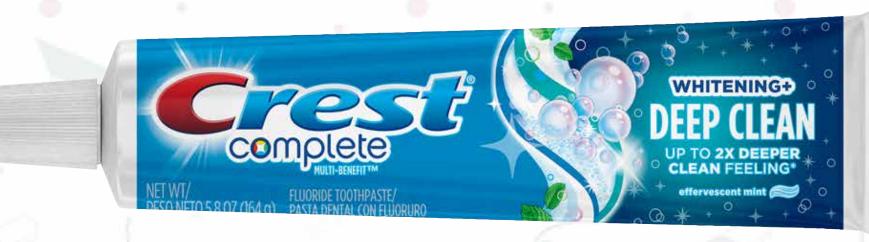

# FLONASE SENSIMIST ALLERGY RELIEF 60 Dose Original or Children's









#### TYLENOL

100 ct.

Arthritis Extended Relief Caps or Rapid Release Gelcap





### TIDE 2X LIQUID

50 oz. - Clean Breeze, Mountain Spring or Original







### BOUNTY 2X MORE ABSORBENT

44 Sheets









## CREST COMPLETE/PRO-HEALTH TOOTHPASTE







### CLARITIN ALLERGY RELIEF Selected Types & Sizes







### WOMEN'S DESIGNER FRAGRANCES







### PAMPERS SWADDLERS









#### OLD SPICE ANTIPERSPIRANT DEODORANT











#### LISTERINE

MOUTH WASH

I Liter - Cool Mint, Freshburst, Original, Clean Mint







### NAIR











### CHILDREN'S ALLERGY

4 oz. - Non-Drowsy Fruit or Grape Compare to Children's Claritin