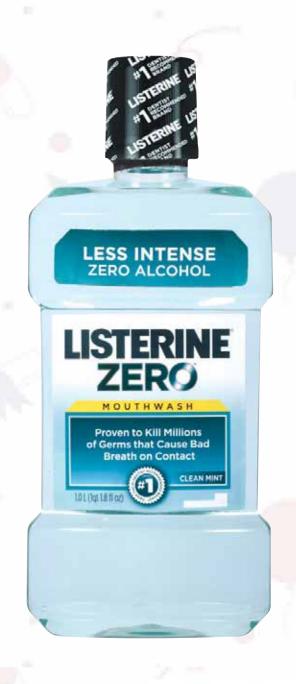

#### LISTERINE

MOUTH WASH

I Liter - Cool Mint, Freshburst, Original, Clean Mint