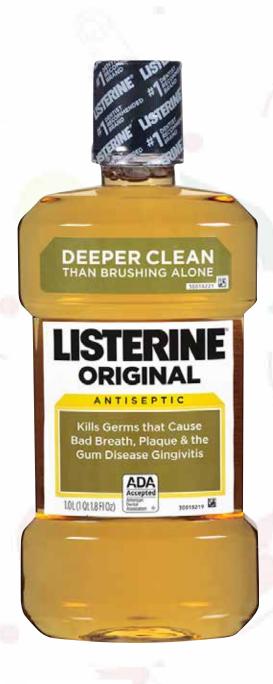

#### LISTERINE

MOUTH WASH

I Liter - Cool Mint, Freshburst, Original, Clean Mint