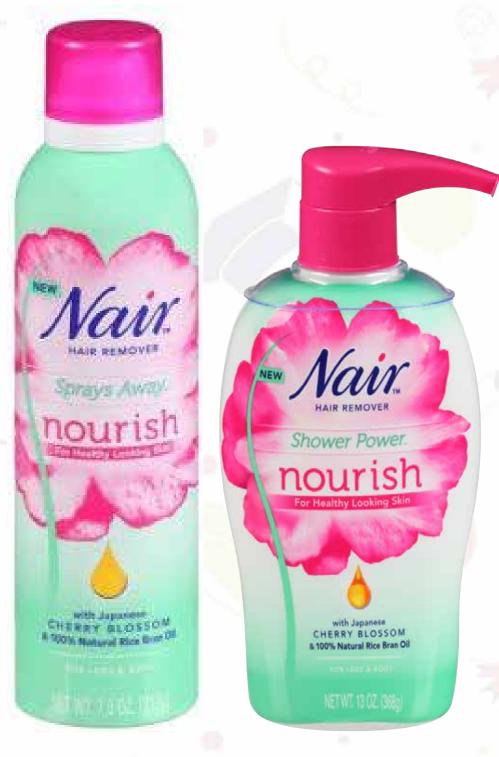

# FLONASE SENSIMIST ALLERGY RELIEF 60 Dose Original or Children's









#### TYLENOL

100 ct.

Arthritis Extended Relief Caps or Rapid Release Gelcap





### TIDE 2X LIQUID

50 oz. - Clean Breeze, Mountain Spring or Original







### BOUNTY 2X MORE ABSORBENT

44 Sheets









## CREST COMPLETE/PRO-HEALTH TOOTHPASTE







### CLARITIN ALLERGY RELIEF Selected Types & Sizes







### WOMEN'S DESIGNER FRAGRANCES







### PAMPERS SWADDLERS









#### OLD SPICE ANTIPERSPIRANT DEODORANT











#### LISTERINE

MOUTH WASH

I Liter - Cool Mint, Freshburst, Original, Clean Mint







### NAIR











### CHILDREN'S ALLERGY

4 oz. - Non-Drowsy Fruit or Grape Compare to Children's Claritin