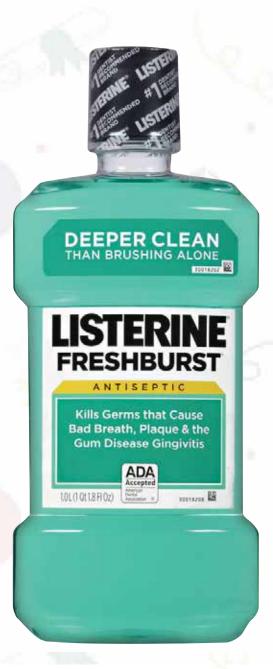

#### LISTERINE

MOUTH WASH

I Liter - Cool Mint, Freshburst, Original, Clean Mint