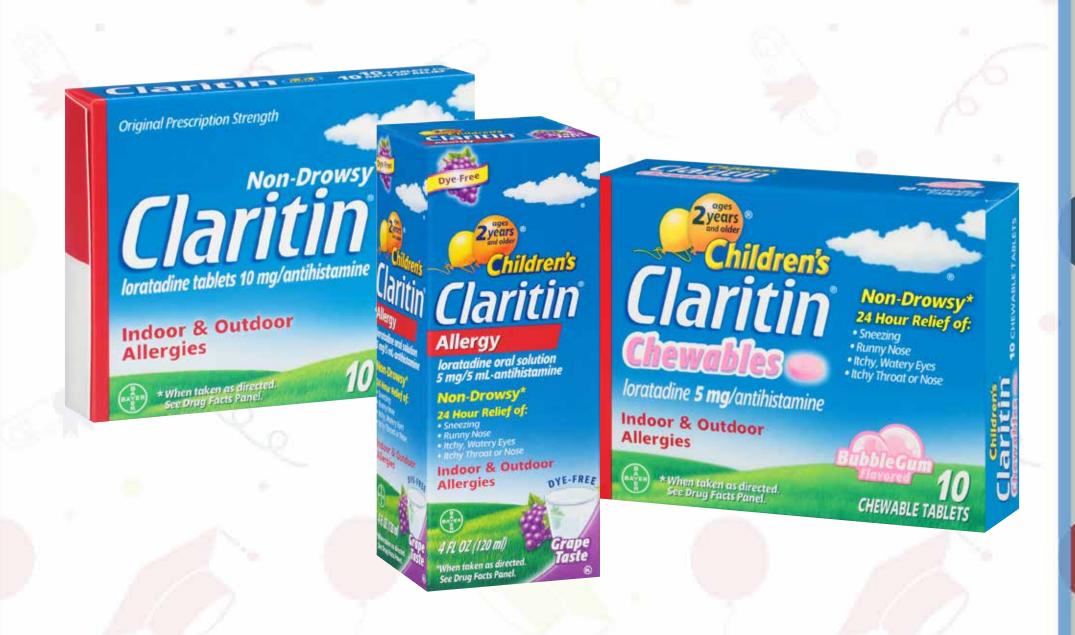

# FLONASE SENSIMIST ALLERGY RELIEF 60 Dose Original or Children's









#### TYLENOL

100 ct.

Arthritis Extended Relief Caps or Rapid Release Gelcap





### TIDE 2X LIQUID

50 oz. - Clean Breeze, Mountain Spring or Original







### BOUNTY 2X MORE ABSORBENT

44 Sheets









## CREST COMPLETE/PRO-HEALTH TOOTHPASTE







### CLARITIN ALLERGY RELIEF Selected Types & Sizes







### WOMEN'S DESIGNER FRAGRANCES







### PAMPERS SWADDLERS









#### OLD SPICE ANTIPERSPIRANT DEODORANT











#### LISTERINE

MOUTH WASH

I Liter - Cool Mint, Freshburst, Original, Clean Mint







### NAIR











### CHILDREN'S ALLERGY

4 oz. - Non-Drowsy Fruit or Grape Compare to Children's Claritin