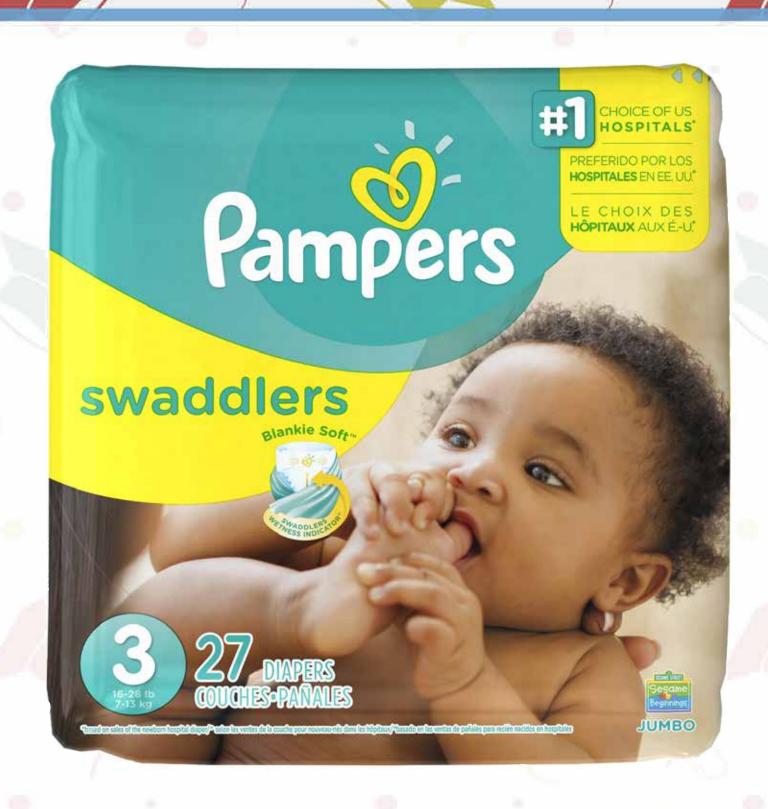

# FLONASE SENSIMIST ALLERGY RELIEF 60 Dose Original or Children's









#### TYLENOL

100 ct.

Arthritis Extended Relief Caps or Rapid Release Gelcap





### TIDE 2X LIQUID

50 oz. - Clean Breeze, Mountain Spring or Original







### BOUNTY 2X MORE ABSORBENT

44 Sheets









## CREST COMPLETE/PRO-HEALTH TOOTHPASTE







### CLARITIN ALLERGY RELIEF Selected Types & Sizes







### WOMEN'S DESIGNER FRAGRANCES







### PAMPERS SWADDLERS









#### OLD SPICE ANTIPERSPIRANT DEODORANT











#### LISTERINE

MOUTH WASH

I Liter - Cool Mint, Freshburst, Original, Clean Mint







### NAIR











### CHILDREN'S ALLERGY

4 oz. - Non-Drowsy Fruit or Grape Compare to Children's Claritin