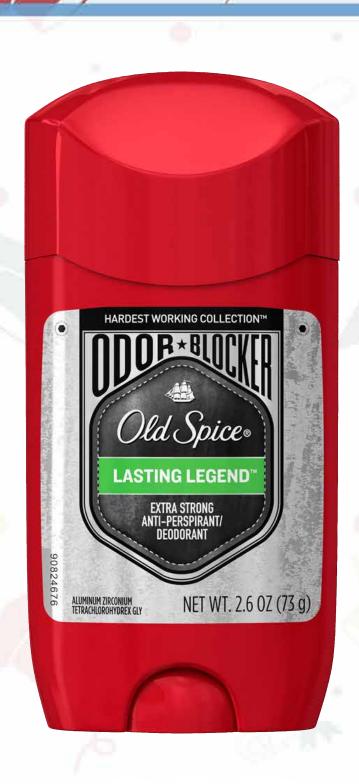

# FLONASE SENSIMIST ALLERGY RELIEF 60 Dose Original or Children's









#### TYLENOL

100 ct.

Arthritis Extended Relief Caps or Rapid Release Gelcap





### TIDE 2X LIQUID

50 oz. - Clean Breeze, Mountain Spring or Original







### BOUNTY 2X MORE ABSORBENT

44 Sheets









## CREST COMPLETE/PRO-HEALTH TOOTHPASTE







### CLARITIN ALLERGY RELIEF Selected Types & Sizes







### WOMEN'S DESIGNER FRAGRANCES







### PAMPERS SWADDLERS









#### OLD SPICE ANTIPERSPIRANT DEODORANT











#### LISTERINE

MOUTH WASH

I Liter - Cool Mint, Freshburst, Original, Clean Mint







### NAIR











### CHILDREN'S ALLERGY

4 oz. - Non-Drowsy Fruit or Grape Compare to Children's Claritin